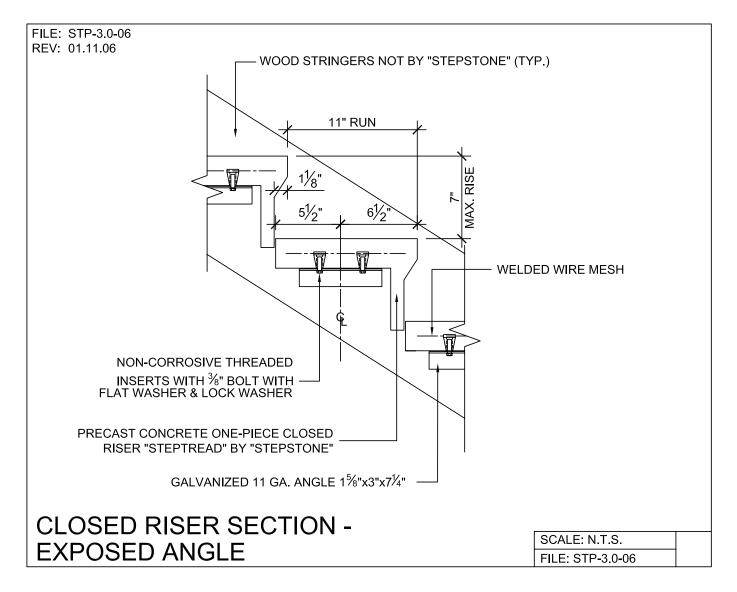

Wood Stringer - Support Details

PRECAST CONCRETE TREADS, LANDINGS, AND BALCONIES SHOWN ON PLANS SHALL BE FROM THE "STEPTREAD" SYSTEM BY "STEPSTONE, INC." OF GARDENA, CA. FOR STEEL OR WOOD CONSTRUCTION. THE MANUFACTURER IS TO SUPPLY ALL PRECAST CONCRETE PARTS WITH EACH "STEPTREAD" AND FEATURING EITHER CAST IN THREADED INSERTS FOR BOLTING OR AN EMBEDDED BOTTOM WELD PLATE FOR WELDING. ALL REINFORCING AND CONNECTIONS WILL BE ZINC PLATED. ONLY ITEMS NOTED BY "STEPSTONE, INC." SHALL BE FURNISHED BY "STEPSTONE, INC." SUCH ITEMS SHALL BE INSTALLED BY OTHERS.